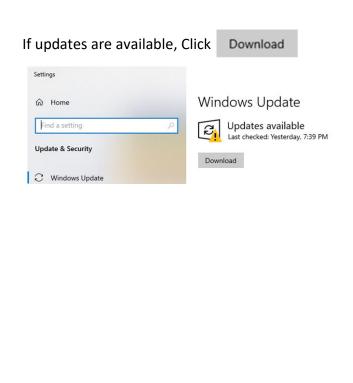

# **Checking for updates**

At Home: Check if your laptop is updated by following the instructions below.

1. Click on the bottom left hand corner and type in **updates** 