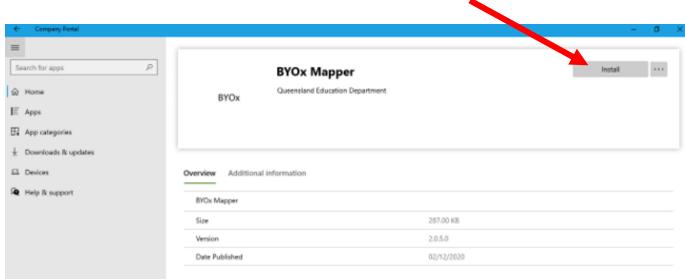

3. Click Install

4. Once installed, Click and type in BYOx Mapper

5. Type in your **username** and **password** then Click

Once connected you can print.

P0456BYOStudent

Ready

6. When printing your documents, search for the printer BYOStudent or