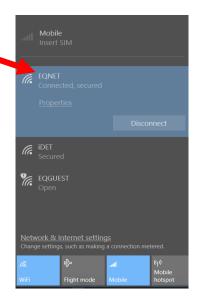

## Check if you are ON BOARDED?

**At School**: To check you are on boarded, click onto the Wifi icon in the right hand corner.

If you are connected to EQNET you will have school internet access and are on boarded.

If you are not connected to EQNET then you need to be on boarded.

Go and ask at the **BYOD window** for on boarding help.