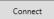

# **Connecting to the school printers**

At School: Bring your up to date laptop with MS Office downloaded on it to school.

1. Click on the bottom left hand corner and type Company Portal App

2. In Company Portal search for BYOx Mapper or look for the app and

3. Click Install

4. Once installed, Click and type in BYOx Mapper

5. Type in your **username** and **password** then Click

Once connected you can print.

P0456BYOStudent

Ready

6. When printing your documents, search for the printer BYOStudent or