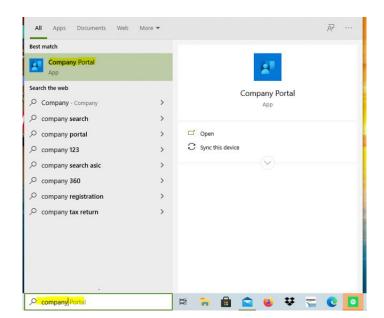

# **Connecting to the school printers**

At School: Bring your up to date laptop with MS Office downloaded on it to school.

1. Click on the bottom left hand corner and type Company Portal App

2. In Company Portal search for BYOx Mapper or look for the app and