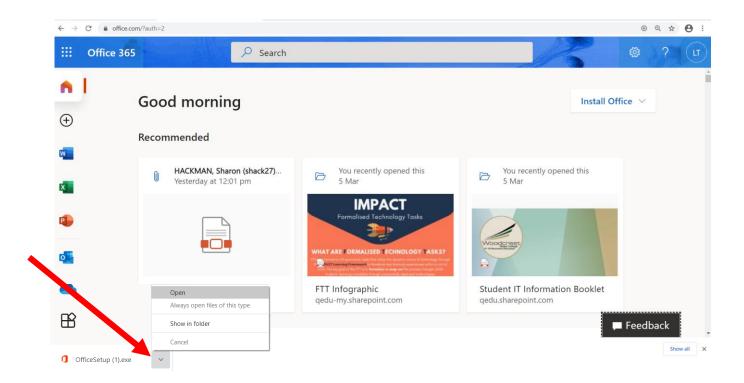

4. Type your username, password and when ready tick the conditions of use and privacy statement.

Click Sign in

5. Click Install Office V then Click

Office 365 apps
Includes Outlook, OneDrive for Business,
Word, Excel, PowerPoint, and more.

Office starts to install.