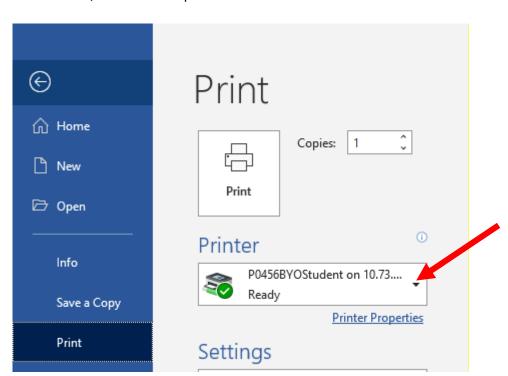

3. Click Install

4. Once installed, Click and type in BYOx Mapper

5. Type in your **username** and **password** then Click

Once connected you can print.

P0456BYOStudent

Ready

6. When printing your documents, search for the printer BYOStudent or