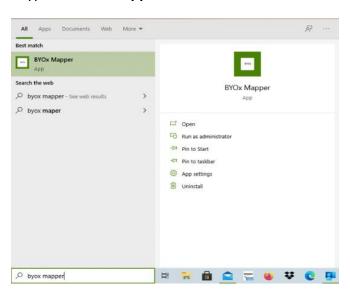

3. Click Install

4. Once installed, Click and type in BYOx Mapper

5. Type in your **username** and **password** then Click

Once connected you can print.

P0456BYOStudent

Ready

6. When printing your documents, search for the printer BYOStudent or