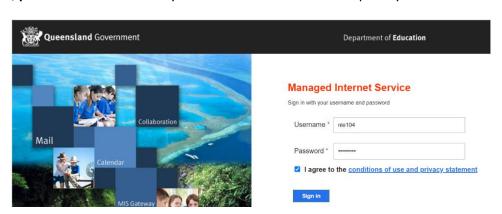

4. Type your username, password and when ready tick the conditions of use and privacy statement.

Click Sign in

5. Click Install Office V then Click

Office 365 apps
Includes Outlook, OneDrive for Business,
Word, Excel, PowerPoint, and more.