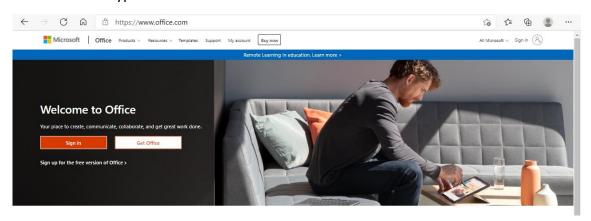

#### At home:

1. Open a browser and type in office.com

2. Click Sign in

3. Type in your email address (e.g. nle104@eq.edu.au) and Click

Next

Work or school account Created by your IT department nle104@eq.edu.au