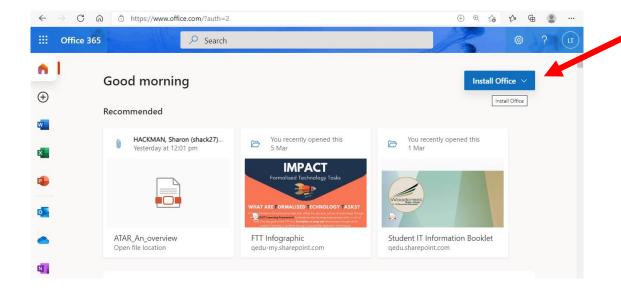

#### At home:

1. Open a browser and type in office.com

2. Click Sign in

3. Type in your email address (e.g. nle104@eq.edu.au) and Click

Next

Work or school account Created by your IT department nle104@eq.edu.au

4. Type your username, password and when ready tick the conditions of use and privacy statement.

Click Sign in

5. Click Install Office V then Click

Office 365 apps
Includes Outlook, OneDrive for Business,
Word, Excel, PowerPoint, and more.