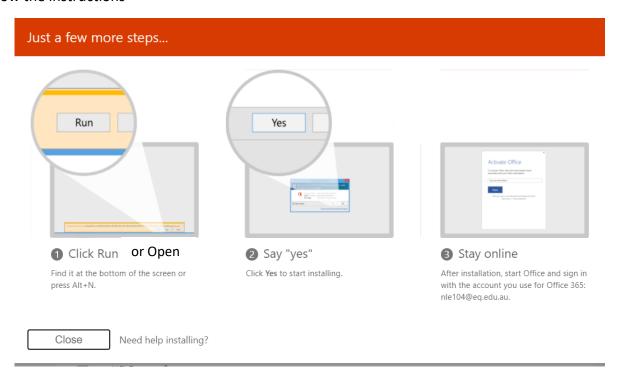

Download, install Office 365 Checking for: Office 365 updates and if you are On boarded Connecting to school printers using BYODx Mapper

### **Download, install Office 365**

Please note: This is not available to download from School, it must be done from home.

#### At home:

1. Open a browser and type in office.com



2. Click Sign in

3. Type in your email address (e.g. nle104@eq.edu.au) and Click





Next

Work or school account Created by your IT department nle104@eq.edu.au

4. Type your username, password and when ready tick the conditions of use and privacy statement.

Click Sign in



5. Click Install Office V then Click

Office 365 apps
Includes Outlook, OneDrive for Business,
Word, Excel, PowerPoint, and more.





Office starts to install.



#### 7. Follow the instructions



# **Checking for updates**

At Home: Check if your laptop is updated by following the instructions below.

1. Click on the bottom left hand corner and type in **updates** 





## Check if you are ON BOARDED?

**At School**: To check you are on boarded, click onto the Wifi icon in the right hand corner.

If you are connected to EQNET you will have school internet access and are on boarded.



If you are not connected to EQNET then you need to be on boarded.

Go and ask at the **BYOD window** for on boarding help.

# **Connecting to the school printers**

At School: Bring your up to date laptop with MS Office downloaded on it to school.

1. Click on the bottom left hand corner and type Company Portal App



2. In Company Portal search for BYOx Mapper or look for the app and





3. Click