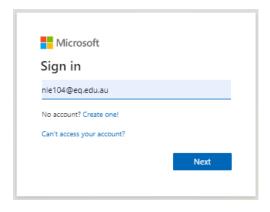

#### At home:

1. Open a browser and type in office.com

2. Click Sign in

3. Type in your email address (e.g. nle104@eq.edu.au) and Click

Next

Work or school account Created by your IT department nle104@eq.edu.au