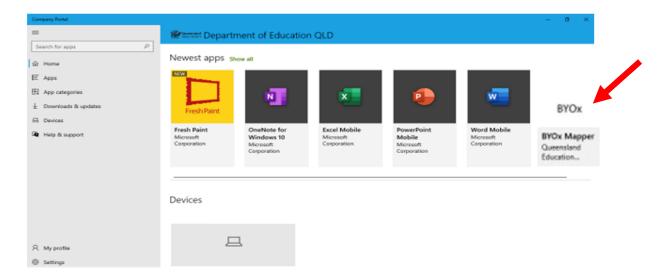

# **Connecting to the school printers**

At School: Bring your up to date laptop with MS Office downloaded on it to school.

1. Click on the bottom left hand corner and type Company Portal App

2. In Company Portal search for BYOx Mapper or look for the app and

3. Click Install

4. Once installed, Click and type in BYOx Mapper

5. Type in your **username** and **password** then Click

Once connected you can print.

P0456BYOStudent

Ready

6. When printing your documents, search for the printer BYOStudent or