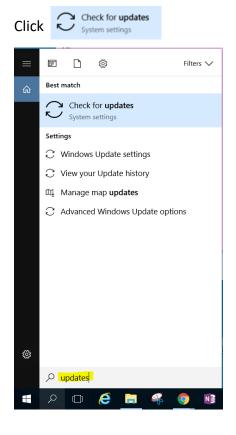

# **Checking for updates**

At Home: Check if your laptop is updated by following the instructions below.

1. Click on the bottom left hand corner and type in **updates** 