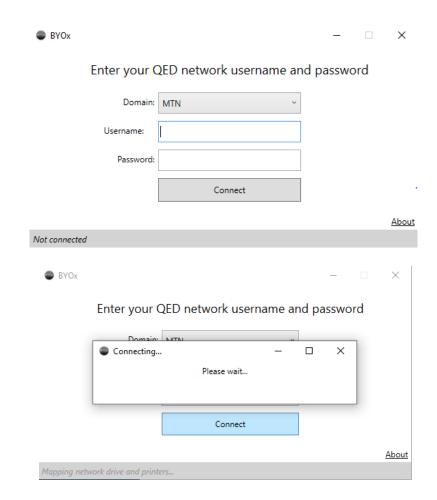

# **Connecting to the school printers**

At School: Bring your up to date laptop with MS Office downloaded on it to school.

1. Click on the bottom left hand corner and type Company Portal App

2. In Company Portal search for BYOx Mapper or look for the app and

3. Click Install

4. Once installed, Click and type in BYOx Mapper

5. Type in your **username** and **password** then Click

Once connected you can print.

P0456BYOStudent

Ready

6. When printing your documents, search for the printer BYOStudent or